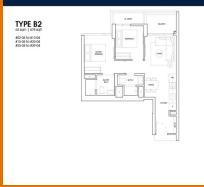

■ FLOOR/LEVEL: 37 - HIGH FLOOR

■ BED ROOMS: ■ BATH ROOMS: **MAIDS ROOMS:** N/A ■ PARKING SPACES: N/A

**LAYOUT TYPE: REGULAR** 

**■ FACING: ■ VIEWING:** OTHER

■ SELLING PRICE: FOR PRICE!

**■ COMPLETION YEAR:** 2025

#### THE LANDMARK

Apartment for Sale: Partially furnished, 2 bedroom, 2 bathroom. Completion in 2025, this high floor unit is in original condition. Tenure: Leasehold 99 Located in Singapore's district D03 near Alexandra, Commonwealth in the area Central South (Central region).